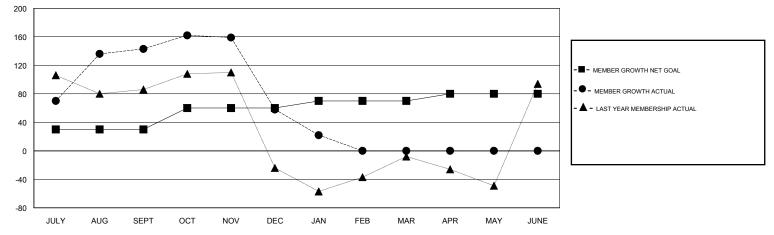

## VENKATA S RAJU DANTULURI GMT:

| GMT: VENKA    | LOCAT         | LOCATION INDIA |               |                       | GMT CA                    |                         |                                                    |  |
|---------------|---------------|----------------|---------------|-----------------------|---------------------------|-------------------------|----------------------------------------------------|--|
|               | Club          | s              |               | Members               |                           |                         |                                                    |  |
|               | RESULTS FOR   | 2018-2019      |               | RESULTS FOR 2018-2019 |                           |                         |                                                    |  |
| QUARTER       | NEW CLUB GOAL | NEW CLUBS      | DROPPED CLUBS | QUARTER               | MEMBER GROWTH NET<br>GOAL | MEMBER GROWTH<br>ACTUAL | DROPPED<br>MEMBERS ACTUAL<br>(including transfers) |  |
| JULY/AUG/SEPT | 1             | 2              | 0             | JULY/AUG/SEPT         | 30                        | 184                     | 33                                                 |  |
| OCT/NOV/DEC   | 1             | 1              | 3             | OCT/NOV/DEC           | 30                        | 62                      | 142                                                |  |
| JAN/FEB/MAR   | 0             | 0              | 1             | JAN/FEB/MAR           | 10                        | 24                      | 52                                                 |  |
| APR/MAY/JUNE  | 0             | 0              | 0             | APR/MAY/JUNE          | 10                        | 0                       | 0                                                  |  |