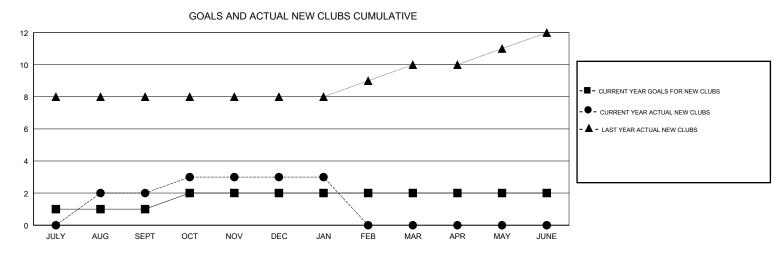

## VENKATA S RAJU DANTULURI GMT:

| GMT: VENKA    | LOCAT         | LOCATION INDIA |               |                       | GMT CA                    |                         |                                                    |  |
|---------------|---------------|----------------|---------------|-----------------------|---------------------------|-------------------------|----------------------------------------------------|--|
|               | Club          | s              |               | Members               |                           |                         |                                                    |  |
|               | RESULTS FOR   | 2018-2019      |               | RESULTS FOR 2018-2019 |                           |                         |                                                    |  |
| QUARTER       | NEW CLUB GOAL | NEW CLUBS      | DROPPED CLUBS | QUARTER               | MEMBER GROWTH NET<br>GOAL | MEMBER GROWTH<br>ACTUAL | DROPPED<br>MEMBERS ACTUAL<br>(including transfers) |  |
| JULY/AUG/SEPT | 1             | 2              | 0             | JULY/AUG/SEPT         | 30                        | 184                     | 33                                                 |  |
| OCT/NOV/DEC   | 1             | 1              | 3             | OCT/NOV/DEC           | 30                        | 62                      | 142                                                |  |
| JAN/FEB/MAR   | 0             | 0              | 1             | JAN/FEB/MAR           | 10                        | 24                      | 52                                                 |  |
| APR/MAY/JUNE  | 0             | 0              | 0             | APR/MAY/JUNE          | 10                        | 0                       | 0                                                  |  |